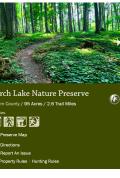

## Antrim Photography Workshop - presents Torch Lake Nature Preserve Tuesday, May 23<sup>rd</sup> 6pm

Take a walk on the trails with us, let's explore spring together! Bring your bag of tricks, a Macro, a Zoom, a headlamp for light. Drive north on E. Torch lake Dr, Continue North at the Big curve to Bellaire, (stay on E. Torch Lk drive) for about 2 mile to Robinson Rd. You'll find this on your right hand side going North. Owls in the area! gtric.org