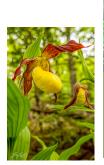

## Antrim Photography Workshop - presents Torch Lake Nature Preserve Tuesday, May 23<sup>rd</sup> 6pm

Take a walk on the trails with us, let's explore spring together! Bring your bag of tricks, a Macro, a Zoom, a headlamp for light. Drive north on E. Torch lake Dr, Continue North at the Big curve to Bellaire, (stay on E. Torch Lk drive) for about 2 mile to Robinson Rd. You'll find this on your right hand side going North. Owls in the area! gtric.org